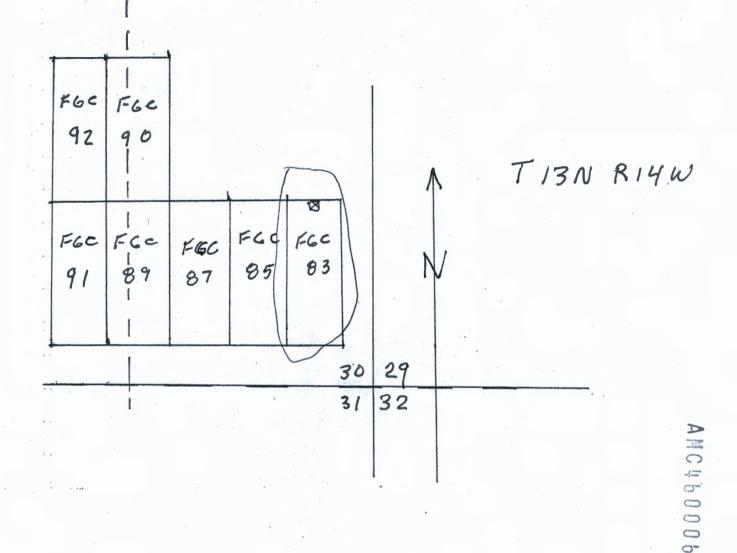

Print Name(s) Lloyd Joseph Bardswich Signature(s)

Form MCF100 Revised July 2014

29 32 156C 1=6C Fac 75 FGC F6C 77 F-GC. 79 AMC46000 13N R 14W T

1. The above map depicts the FGC 73 mining claim, which is located in Section 32, Township 13 N, Range 14 W, Gila and Salt River Base and Meridian,

Mohave County, Arizona. Total claim acreage is 20 acres

2. The type of corner and location monuments used are as follows: 2" x 2" stake, 5 feet high

3. The distance from this Location Monument is  $\underline{4500}$  feet West and  $\underline{4380}$  feet  $\underline{N}$  of the South East corner of Section 32, T 13 North, Range 14 West