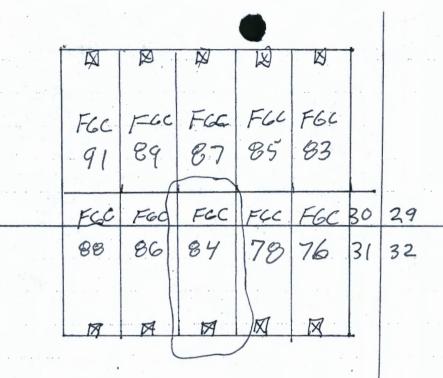

29 3 3 32 156C 1F6C F6C 60 FGC 64 F6C 62 F66 63 FBC FGC FGC 79 70 72 FEC FGC F6C F6C FGC. FCC FGC FGC FGC 63 61 79 73 D R 14W 13N 1 0 ------ച

1. The above map depicts the FGC 67 mining claim, which is located in Section 36, Township 13 N, Range 14 W, Gila and Salt River Base and Meridian,

Mohave County, Arizona. Total claim acreage is 20 acres

2. The type of corner and location monuments used are as follows: 2" x 2" stake, 5 feet high

3. The distance from this Location Monument is 2700 feet West and 4300 feet N of the South East corner of Section 32, T 13 North, Range 14 West