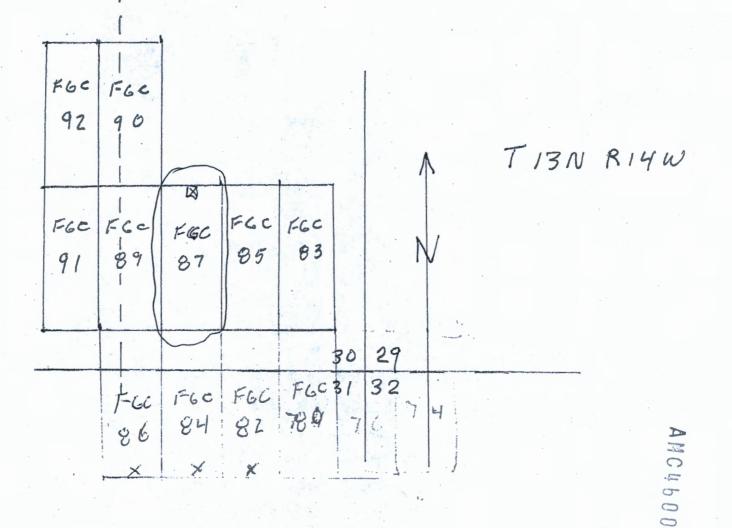

29 3 3 32 156C 1F6C F6C 60 FGC 64 F6C 62 F66 63 FBC FGC FGC 79 70 72 FEC FGC F6C F6C FGC. FCC FGC FGC FGC 63 61 79 73 D R 14W 13N 1 0 ------ച

1. The above map depicts the FGC 67 mining claim, which is located in Section 36, Township 13 N, Range 14 W, Gila and Salt River Base and Meridian,

Mohave County, Arizona. Total claim acreage is 20 acres

2. The type of corner and location monuments used are as follows: 2" x 2" stake, 5 feet high

3. The distance from this Location Monument is 2700 feet West and 4300 feet N of the South East corner of Section 32, T 13 North, Range 14 West