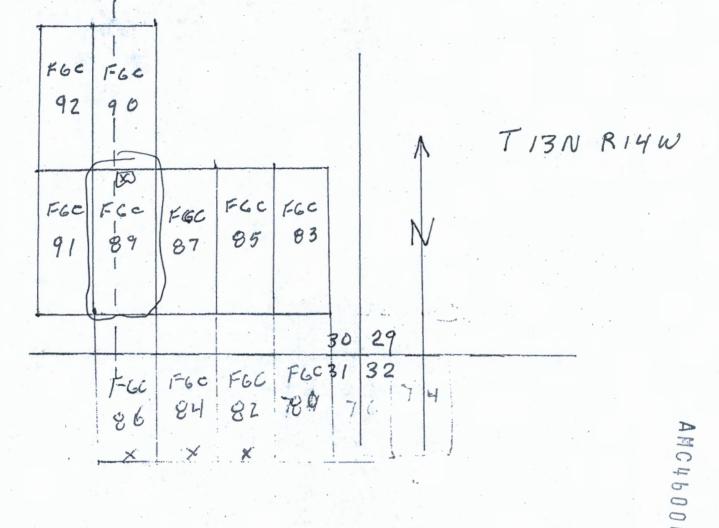

Print Name(s) Lloyd Joseph Bardswich Signature(s)

Form MCF100 Revised July 2014

29 32 156C 1=6C Fac 75 FGC F6C 77 F-GC. 79 AMC46000 13N R 14W T

1. The above map depicts the FGC 73 mining claim, which is located in Section 32, Township 13 N, Range 14 W, Gila and Salt River Base and Meridian,

Mohave County, Arizona. Total claim acreage is 20 acres

2. The type of corner and location monuments used are as follows: 2" x 2" stake, 5 feet high

3. The distance from this Location Monument is  $\underline{4500}$  feet West and  $\underline{4380}$  feet  $\underline{N}$  of the South East corner of Section 32, T 13 North, Range 14 West