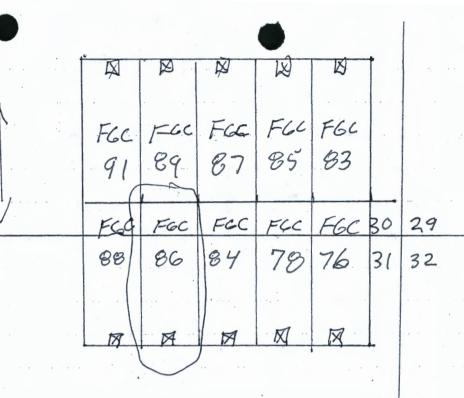

Revised July 2014

D

- ARA

0

-

S -0

0 0

1 29 32 32 156C FGC FGC FGC 64 62 60 FGC 65 FGC FGC 1F6C FBC 616 Feb 63 FGC FGC 78 76 70 72 A FEC F60 F6C 1-6C F-6C Fac FGC 7 61 79 77 63 73 D 18 14W 0 13N -S \_0

1. The above map depicts the <u>FGC 69</u> mining claim, which is located in Section 32, Township 13 N, Range 14 W, Gila and Salt River Base and Meridian,

Mohave County, Arizona. Total claim acreage is 20 acres

2. The type of corner and location monuments used are as follows: 2" x 2" stake, 5 feet high

3. The distance from this Location Monument is 3300 feet West and 4380 feet N of the South East corner of Section 32, T 13 North, Range 14 West