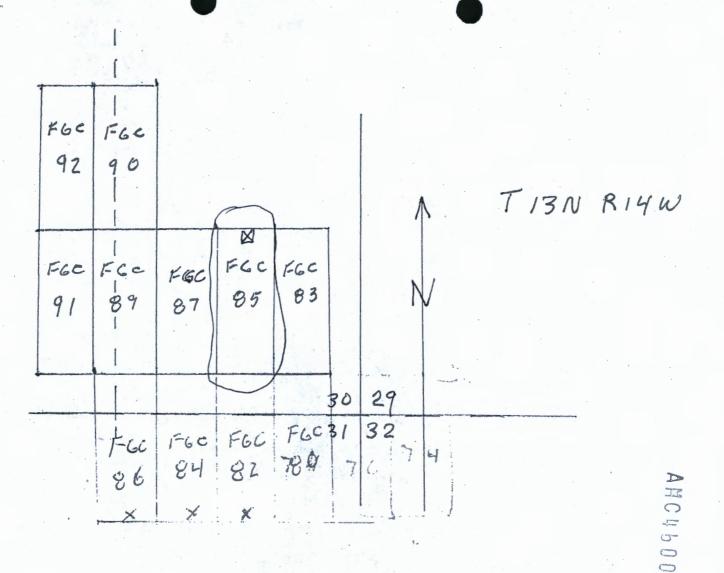

29 3 2 32 1-6C IF6C F6C F6C 62 F6C 616 FGC F66 63 FGC F-GC 60 78 70 72 F6C F6C FGC FGC Fac FGC FGC 61 63 79 77 73 AMC45 14 3N

\$

1. The above map depicts the <u>FGC 65</u> mining claim, which is located in Section 32, Township 13 N, Range 14 W, Gila and Salt River Base and Meridian,

Mohave County, Arizona. Total claim acreage is 20 acres

2. The type of corner and location monuments used are as follows: 2" x 2" stake, 5 feet high

2100 3. The distance from this Location Monument is 2400 feet West and 4380 feet N of the South East corner of Section 32, T 13 North, Range 14 West